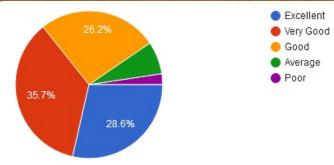

### 4. Rate the teaching faculty.

5. Rate the quality of support services on campus.