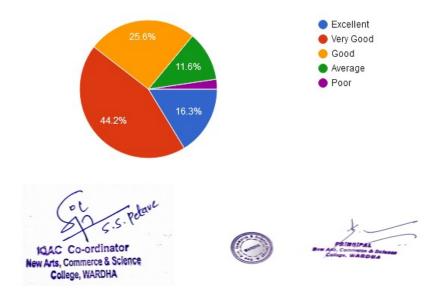

## Batchelor Road, Nalwadi Wardha - 442 001. (Maharashtra)

2: (07152) - 253093,240152, Fax: 07152-240152

14.Improvement in soft skills, knowledge, ethics, morality, observed by you in your ward while studying in college